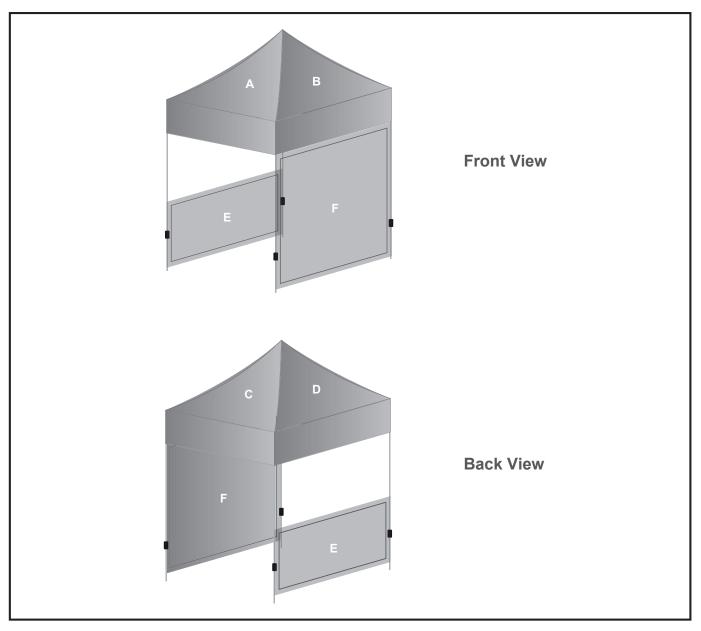

## **Branding Options:**

Position: A - B - C - D - Roof

Position: E - Half wall Size: 3102mm wide x 2318mm high

Position: F - Full wall Size: 3130mm wide x 2060mm high Size: 3130mm wide x 1112mm high